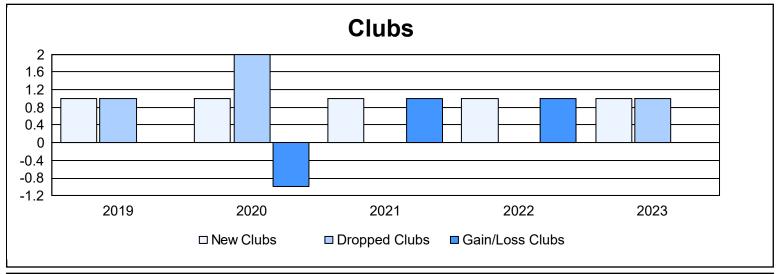

District J 2

As of June 2023 Cumulative

| Year      | New<br>Clubs | Dropped<br>Clubs | Gain/<br>Loss<br>Clubs | New<br>Members | Charter<br>Members | Reinstate<br>Members | Transfer<br>Members | Total<br>Member<br>Added | Total<br>Members<br>Dropped | Gain/<br>Loss<br>Members |
|-----------|--------------|------------------|------------------------|----------------|--------------------|----------------------|---------------------|--------------------------|-----------------------------|--------------------------|
| 2018-2019 | 1            | 1                | 0                      | 62             | 22                 | 2                    | 0                   | 86                       | 66                          | 20                       |
| 2019-2020 | 1            | 2                | -1                     | 47             | 22                 | 7                    | 4                   | 80                       | 82                          | -2                       |
| 2020-2021 | 1            | 0                | 1                      | 55             | 43                 | 3                    | 3                   | 104                      | 122                         | -18                      |
| 2021-2022 | 1            | 0                | 1                      | 48             | 29                 | 1                    | 1                   | 79                       | 75                          | 4                        |
| 2022-2023 | 1            | 1                | 0                      | 55             | 24                 | 2                    | 4                   | 85                       | 102                         | -17                      |
| Average   | 1            | 1                | 0                      | 53             | 28                 | 3                    | 2                   | 87                       | 89                          | -3                       |